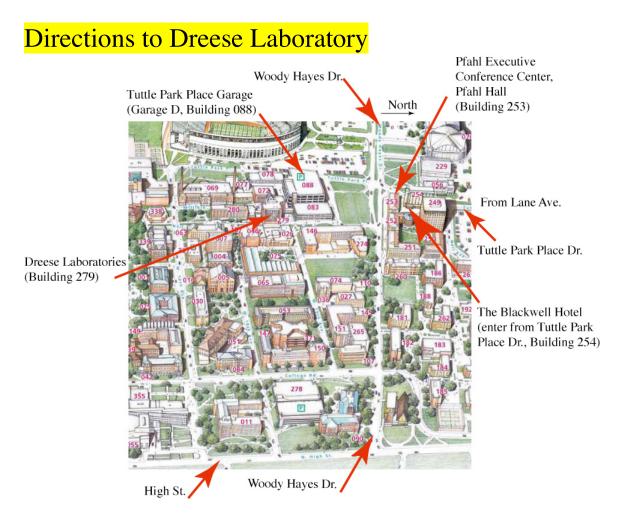

## Directions to The Blackwell Hotel and Holiday Inn

- 1. Go east on Lane Avenue from SR 315.
- 2. Holiday Inn is on your right (north) after you cross the river.
- 3. Blackwell: Continue past the Holiday Inn and take a right on Tuttle Park Place.
- 4. The Blackwell is on the east side of Tuttle Park place, immediately on your left (i.e., at the corner of Tuttle Park Place and Woody Hayes Dr.).

### See map below for more details:

The Blackwell is Building 254

Pfahl Hall, Pfahl Executive Conference Center is Building 253

Holiday Inn on the Lane is the cream and white-topped building in the top-right corner of the map below.

Go east on Lane Avenue from 315.

Turn right on Tuttle Park Place (road next to stadium) and then turn left into Garage D (Tuttle Park Place Garage).

You may walk to Dreese Laboratory, which is nearby, just to the southeast of the Tuttle Park Place Garage (see above map).