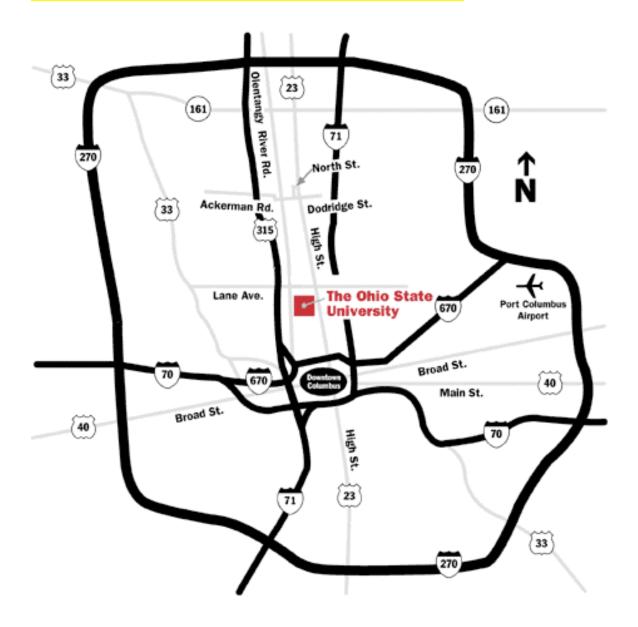

# Directions to The Ohio State University\*

### **Directions to OSU Campus:**

#### From the north:

Take any major highway to I-270. Take I-270 to SR 315 south. From SR 315 south, exit at Lane Avenue and turn left.

#### From the south:

Take any major highway to I-71 north. Take I-71 north to SR 315

north. Exit at Lane Avenue and turn right.

#### From the west:

Take any major highway to I-70 east. Take I-70 east to I-670 east to SR 315 north. Exit at Lane Avenue and turn right.

#### From the east:

Take any major highway to I-70 west. Take I-70 west to SR 315 north. Exit at Lane Avenue and turn right.

#### From Port Columbus International Airport:

Take I-670 west to SR 315 north. Exit at Lane Avenue and turn right.

\* From OSU Visitor Guide. For more details, if you have access to the web, click here.