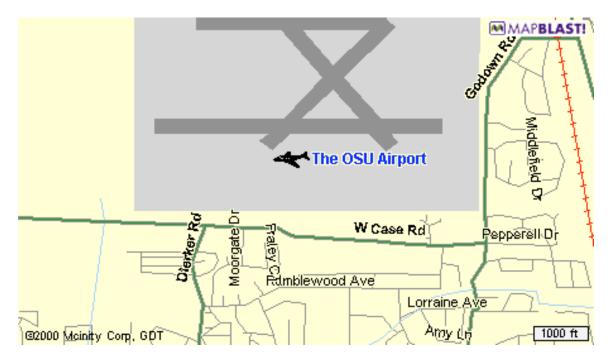

## Directions to OSU Aeronautical and Astronautical Research Laboratory / Gas Dynamics and Turbulence Laboratory:

Coming from Campus, take SR **315** North, exit at **Bethel Rd**. Drive *westward* to **Godown Rd**. (about 1 mile). Turn *right* (*North*) onto **Godown Rd**. Drive approximately 0.5 mile, turn *left* (*West*) onto **West Case Rd**. Drive approximately 1.25 miles.

Just past OSU Airport (Don Scott Field, see below) and the fire department, turn *right* into the Aeronautical and Astronautical Research Laboratory (AARL) parking lot. Park in a visitor parking space. Gas Dynamics and Turbulence Laboratory (GDTL) and GTL are located within AARL. Room 100, the conference room, is located just inside the main entrance to the left.