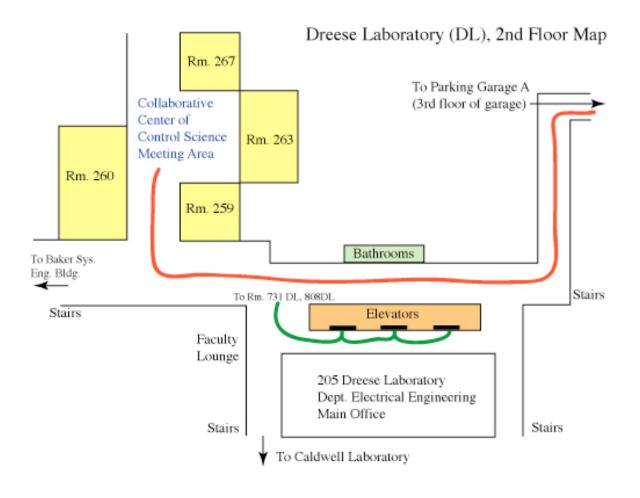

# Directions to Dreese Laboratory Second Floor (normally used for 6 Month Review)